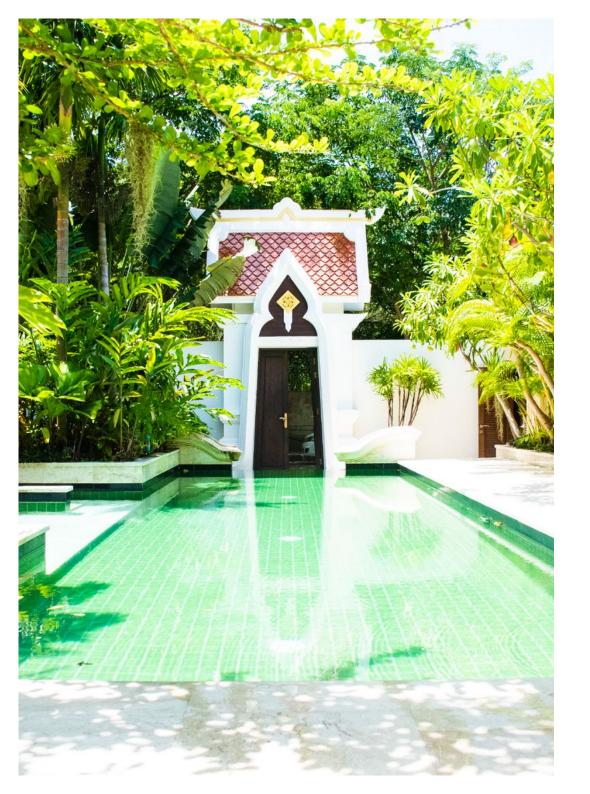

## BALI STYLE HOUSE | PATTAYA

LAND AREA 676 sq.m.

3 BEDROOMS

4 BATHROOMS

SWIMMING POOL

A royal retreat blended with urban architecture to create the perfect luxury housing for you. Presenting our new sea-side villa available for sale in the Najomtien-naturally complemented with some of the most beautiful and iconic beaches with splendid-sandy landscapes set-up against the rugged rocky backdrop.

The royal interiors of the property have been inspired from the royal Thai Palaces with the funiture, furnishings and fittings in complete sync with the central theme of the property. All of which brings the Real Thai Experiences to your lifestyle. Well adorned with 3 bedrooms and 4 bathrooms lushfully spread over an area of 676 sqm this villa boasts the craftsmanship of some of the best interior designers in the country.