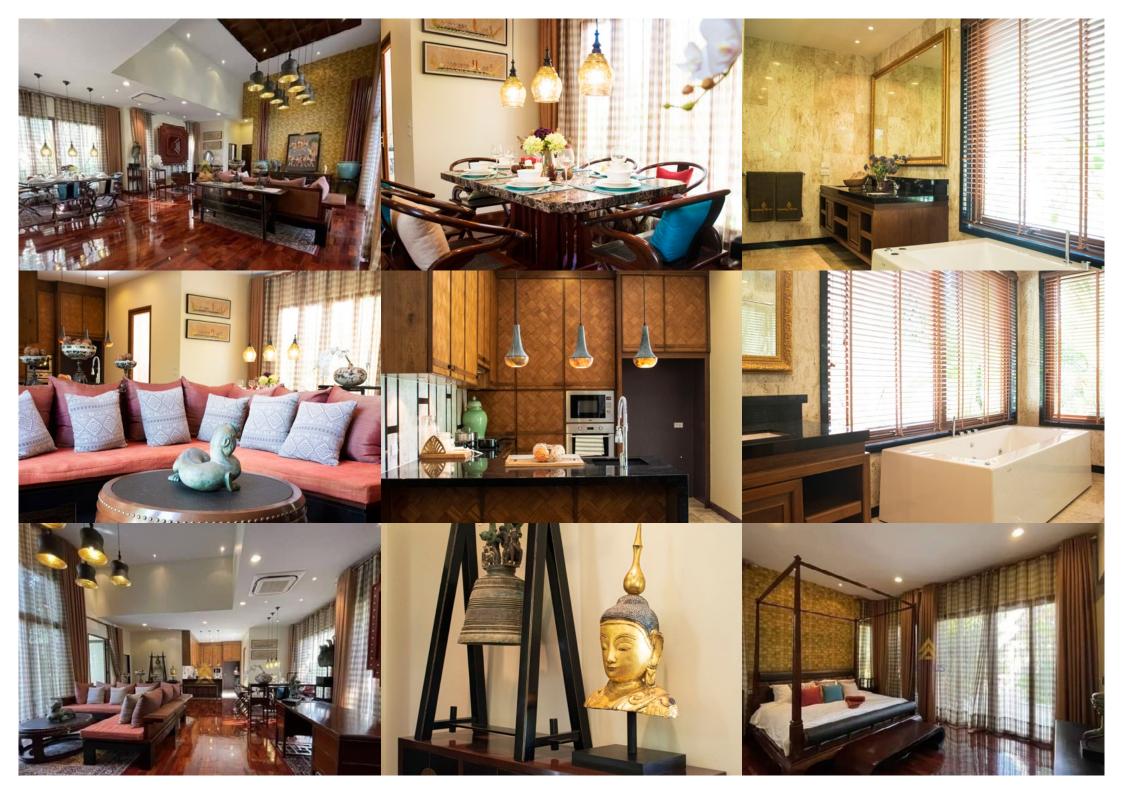

The royal interiors of the property have been inspired from the royal Thai Palaces with the funiture, furnishings and fittings in complete sync with the central theme of the property. All of which brings the Real Thai Experiences to your lifestyle. Well adorned with 3 bedrooms and 4 bathrooms lushfully spread over an area of 676 sqm this villa boasts the craftsmanship of some of the best interior designers in the country.