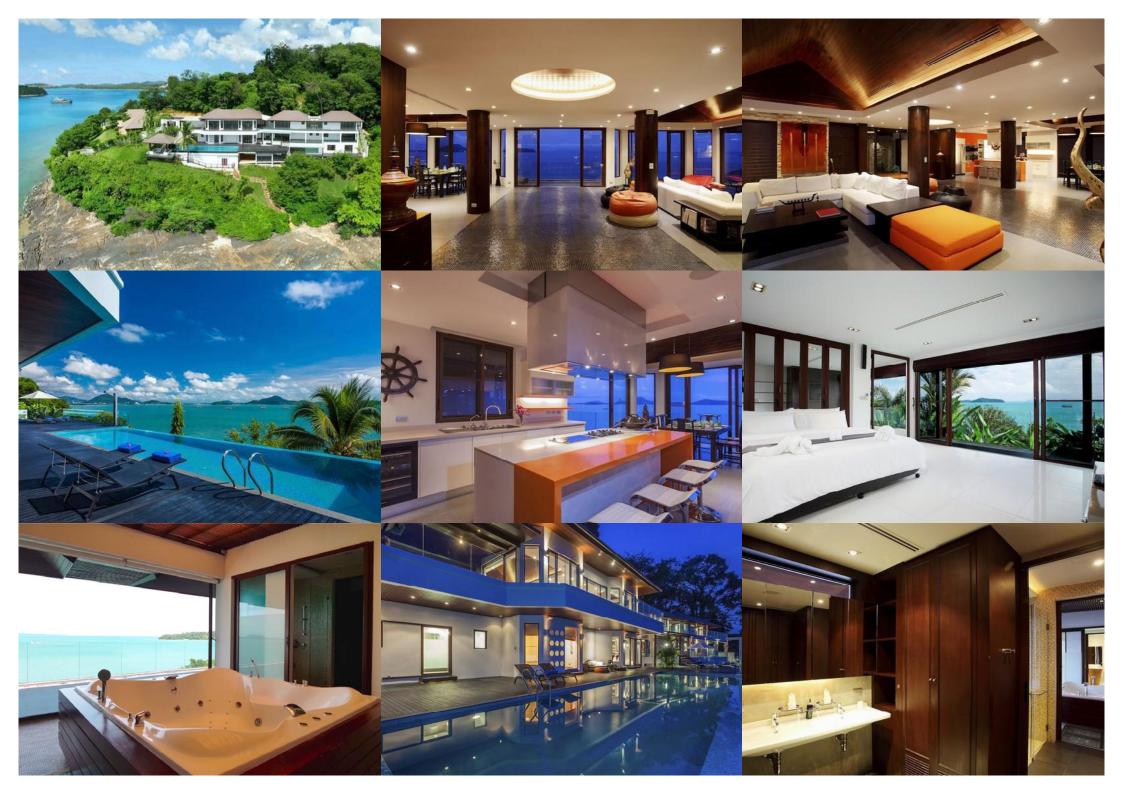

## MAJESTIC POOL VILLA | PHUKET

A sea-view fully furnished maritime beauty available for sale in Ao Makham. Crafted to perfection and designed to elegance this alluring mansion gives you the most iconic views over the Phi Phi islands, Phang Nga Bay and Krabi.

7 BEDROOMS

6 BATHROOMS

BBQ AREA

PANORAMIC SEA VIEW

SWIMMING POOL

AIR CONDITIONING

CAR PARKING

**CHECK THE VIDEO** 

The majestic-class interiors of the rooms following the beauty standard "Phi-ratio" have been crafted to perfection by the most renowned interior-designers in the Country. Most of the rooms have private-terraces that allow an enchanting view of the ocean. The colorful LED lightings provide a jaw dropping oceanic views in the night along with the night breezes!

The added leisure experiences like Jacuzzi, sala, outdoor bathroom and 14×4,5 square meters outdoor swimming pool have been beautifully integrated to this property making it a perfect naturistic residence bringing you the closest to most undisturbed faces of nature.