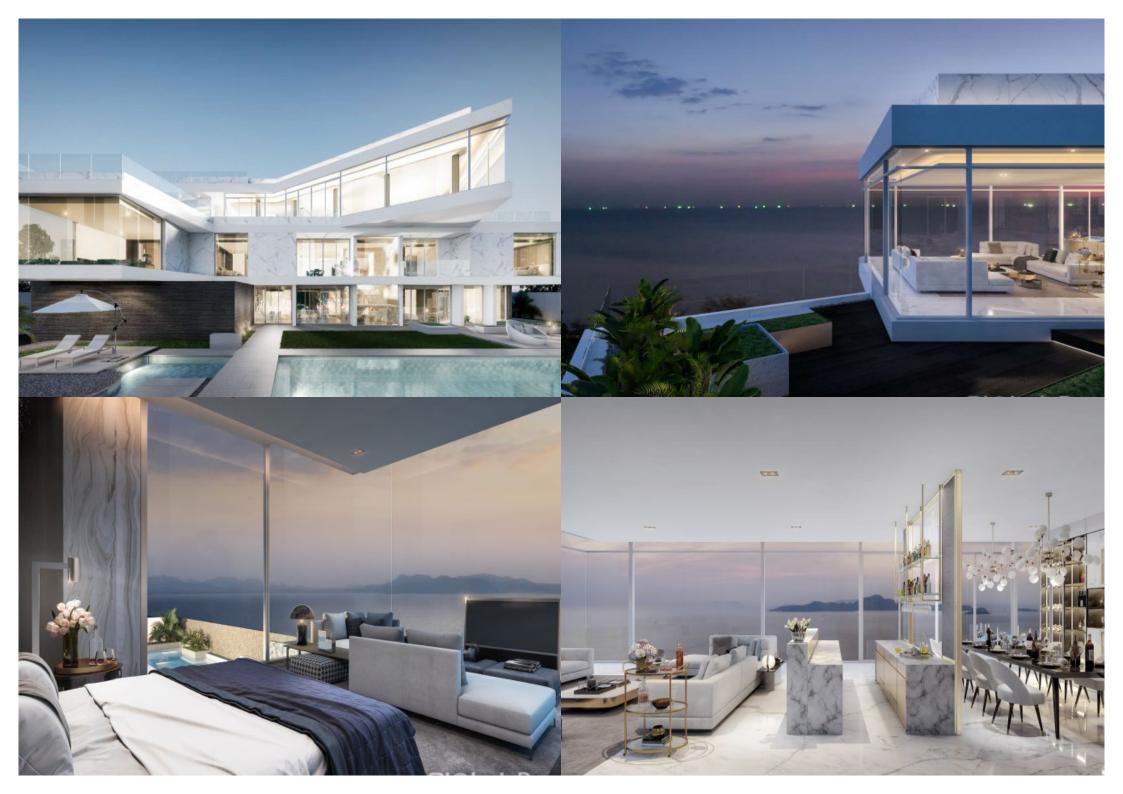

# LUXURY POOL VILLA | PATTAYA

5 BEDROOM

7 BATHROOM

4 STOREY

PANORAMIC SEA VIEW

2 SWIMMING POOLS

FULLY FURNISHED

CAR PARKING

ROOFTOP GARDEN

FITNESS ROOM

2 MAID ROOMS

CCTV