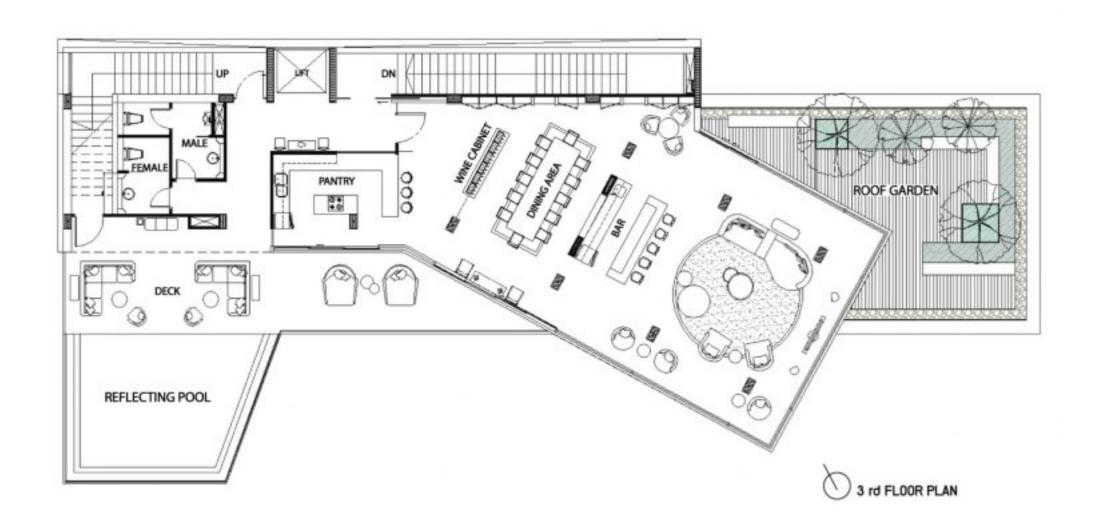

# LUXURY POOL VILLA | PATTAYA

5 BEDROOM

7 BATHROOM

4 STOREY

PANORAMIC SEA VIEW

2 SWIMMING POOLS

FULLY FURNISHED

CAR PARKING

ROOFTOP GARDEN

FITNESS ROOM

2 MAID ROOMS

CCTV