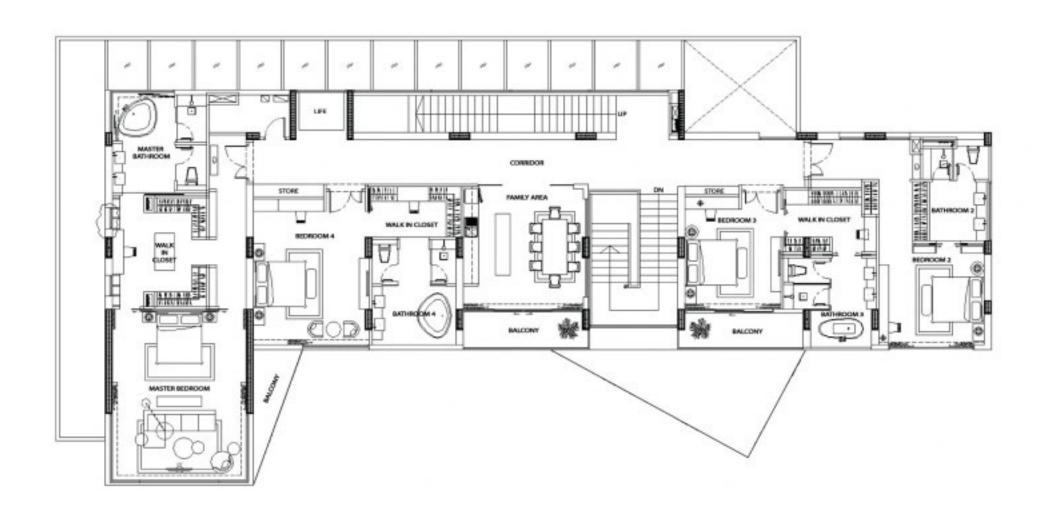

# LUXURY POOL VILLA | PATTAYA

5 BEDROOM

7 BATHROOM

4 STOREY

PANORAMIC SEA VIEW

2 SWIMMING POOLS

FULLY FURNISHED

CAR PARKING

ROOFTOP GARDEN

FITNESS ROOM

2 MAID ROOMS

CCTV