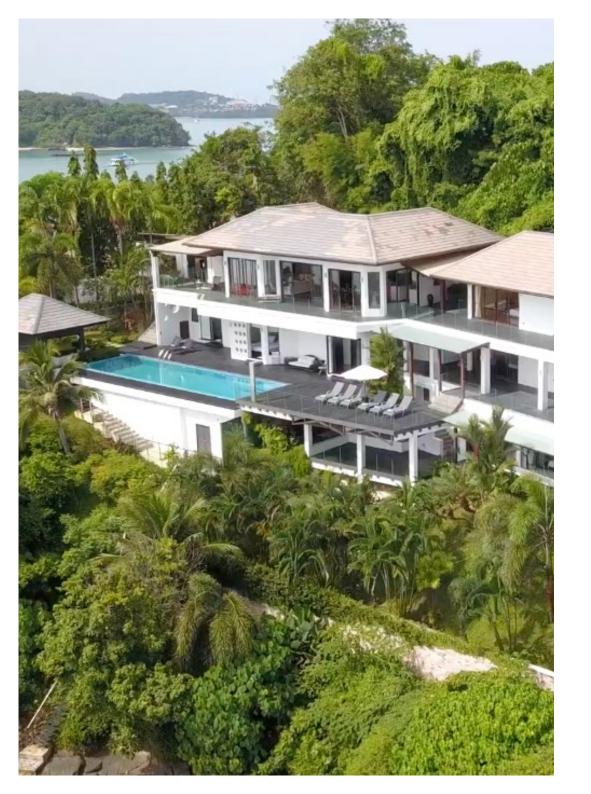

## MAJESTIC POOL VILLA | PHUKET

A sea-view fully furnished maritime beauty available for sale in Ao Makham. Crafted to perfection and designed to elegance this alluring mansion gives you the most iconic views over the Phi Phi islands, Phang Nga Bay and Krabi.

7 BEDROOMS

6 BATHROOMS

BBQ AREA

PANORAMIC SEA VIEW

SWIMMING POOL

AIR CONDITIONING

CAR PARKING

**CHECK THE VIDEO** 

The majestic-class interiors of the rooms following the beauty standard "Phi-ratio" have been crafted to perfection by the most renowned interior-designers in the Country. Most of the rooms have private-terraces that allow an enchanting view of the ocean. The colorful LED lightings provide a jaw dropping oceanic views in the night along with the night breezes!