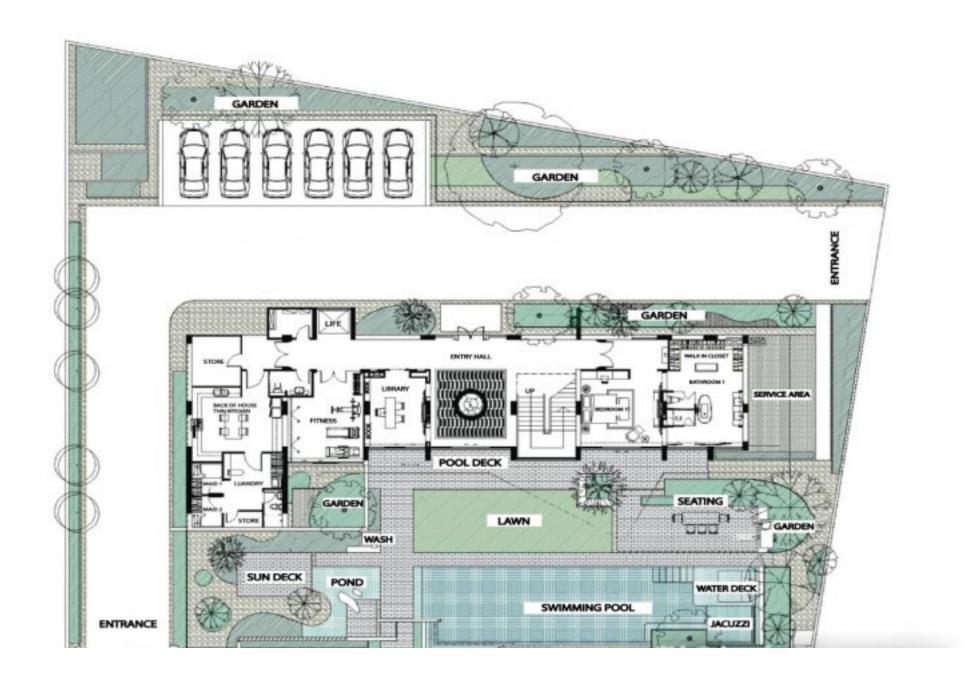

# LUXURY POOL VILLA | PATTAYA

5 BEDROOM

7 BATHROOM

4 STOREY

PANORAMIC SEA VIEW

2 SWIMMING POOLS

FULLY FURNISHED

CAR PARKING

ROOFTOP GARDEN

FITNESS ROOM

2 MAID ROOMS

CCTV